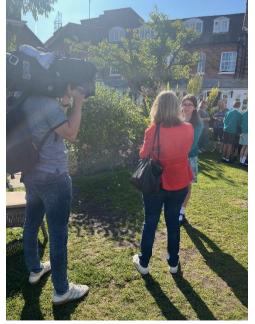

We can't wait to see you again in September when you join us in Ladybirds!

Our Year 6 pupils were invited to Marlow on Wednesday morning to take part in the annual Royal Swan Upping. You may have spotted a few of our pupils on Meridian News!