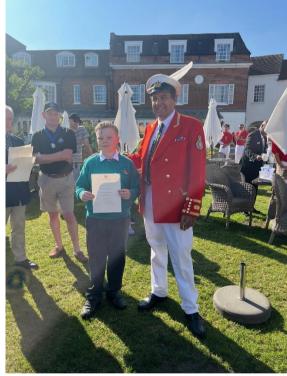

We can't wait to see you again in September when you join us in Ladybirds!

Our Year 6 pupils were invited to Marlow on Wednesday morning to take part in the annual Royal Swan Upping. You may have spotted a few of our pupils on Meridian News!