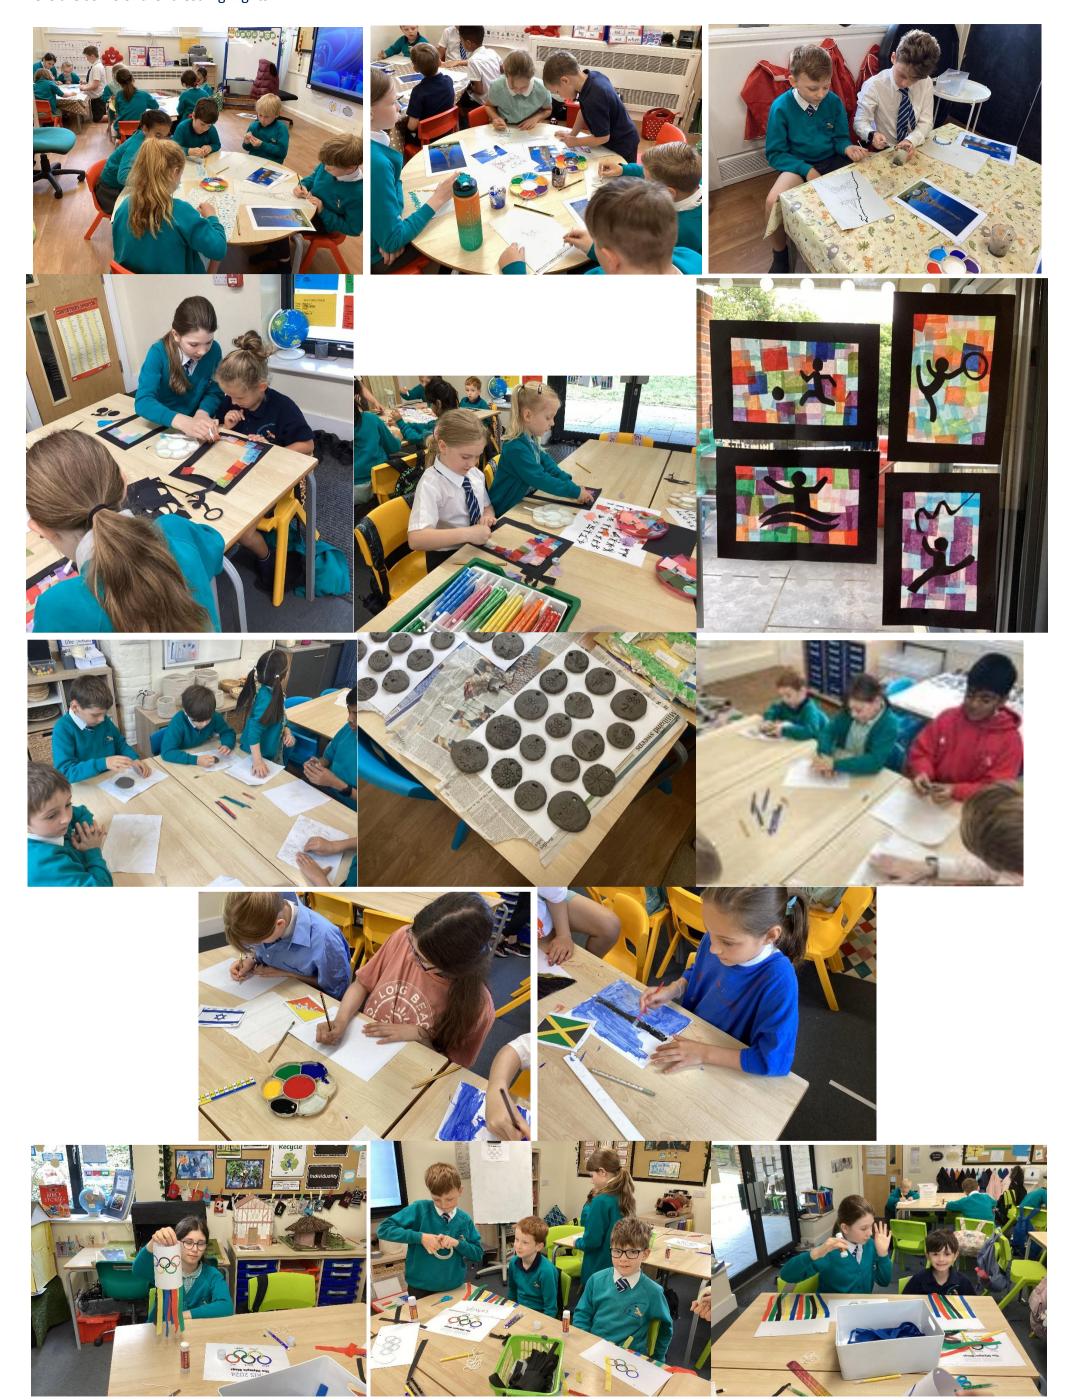

Issue 39 19.07.24

Dear Families,

What a week! A SIAMS inspection, Swan Upping, Ibfest, a whole school performance and some very warm weather! I can safely say everyone is exhausted!

Today was the last day for our Pebbles Nursery children. Congratulations and well done to all our 2024 Pebbles! You have been amazing!