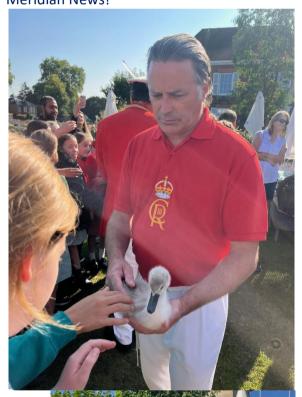

We can't wait to see you again in September when you join us in Ladybirds!

Our Year 6 pupils were invited to Marlow on Wednesday morning to take part in the annual Royal Swan Upping. You may have spotted a few of our pupils on Meridian News!