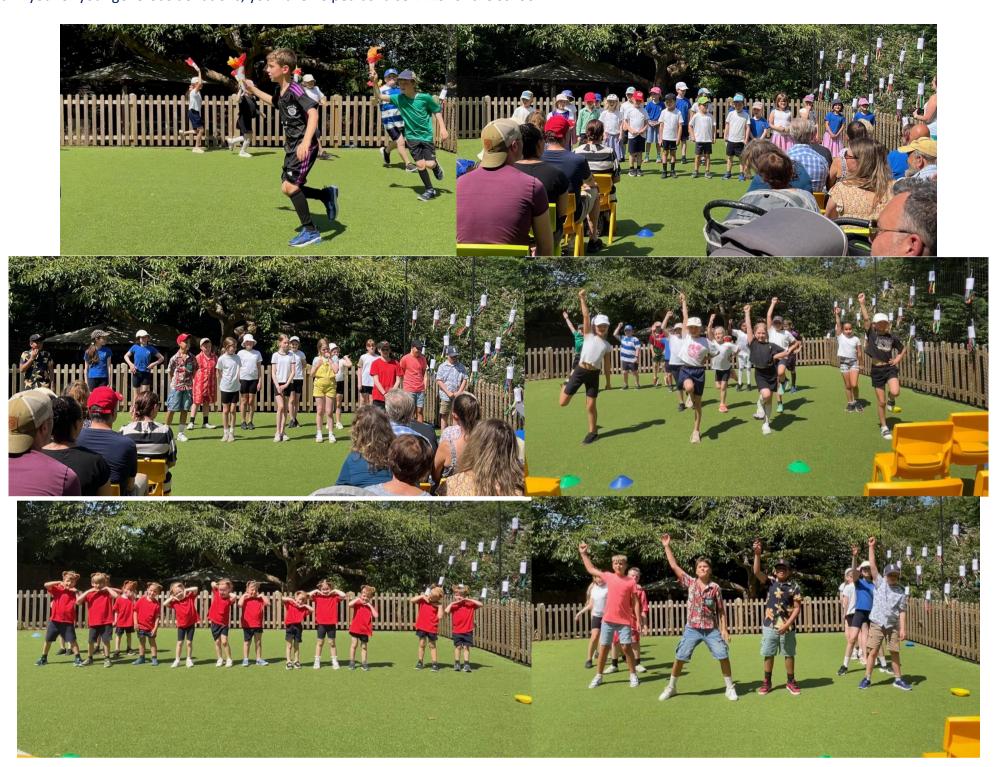

Issue 39 19.07.24

Dear Families,

What a week! A SIAMS inspection, Swan Upping, Ibfest, a whole school performance and some very warm weather! I can safely say everyone is exhausted!

Today was the last day for our Pebbles Nursery children. Congratulations and well done to all our 2024 Pebbles! You have been amazing!