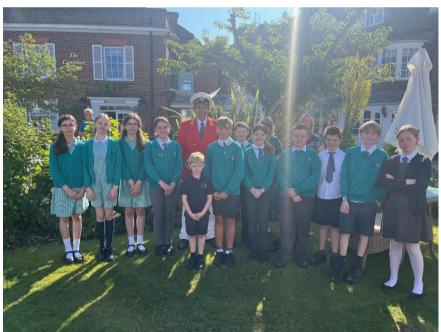

We can't wait to see you again in September when you join us in Ladybirds!

Our Year 6 pupils were invited to Marlow on Wednesday morning to take part in the annual Royal Swan Upping. You may have spotted a few of our pupils on Meridian News!