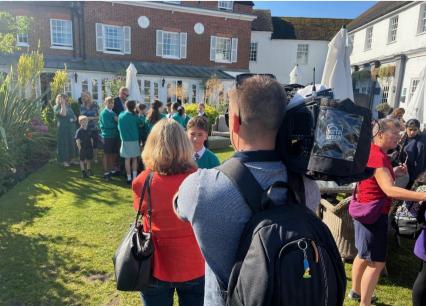

We can't wait to see you again in September when you join us in Ladybirds!

Our Year 6 pupils were invited to Marlow on Wednesday morning to take part in the annual Royal Swan Upping. You may have spotted a few of our pupils on Meridian News!